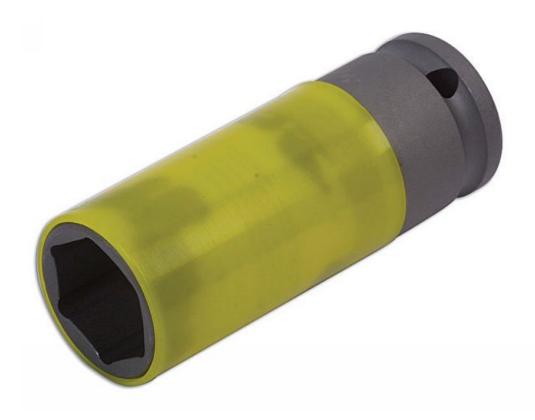

## Alloy Wheel Nut Socket 1/2"D 22mm

Primarily introduced for the new Range Rover, Discovery and Freelander plus BMW X5 and now suitable for the new Vauxhall, Opel Insignia. 1/2"D x 22mm with nylon sleeve to protect treasured alloy wheels. Manufactured from chrome molybdenum.

## **Additional Information**

- Primarily introduced for the new Range Rover, Discovery and Freelander plus BMW X5.
- · Also used now on Vauxhall, Opel Insignia.
- Nylon outer sleeve to protect alloy wheel.
- 1/2"D x 22mm.
- · Manufactured from Chrome Molybdenum. Consumable.